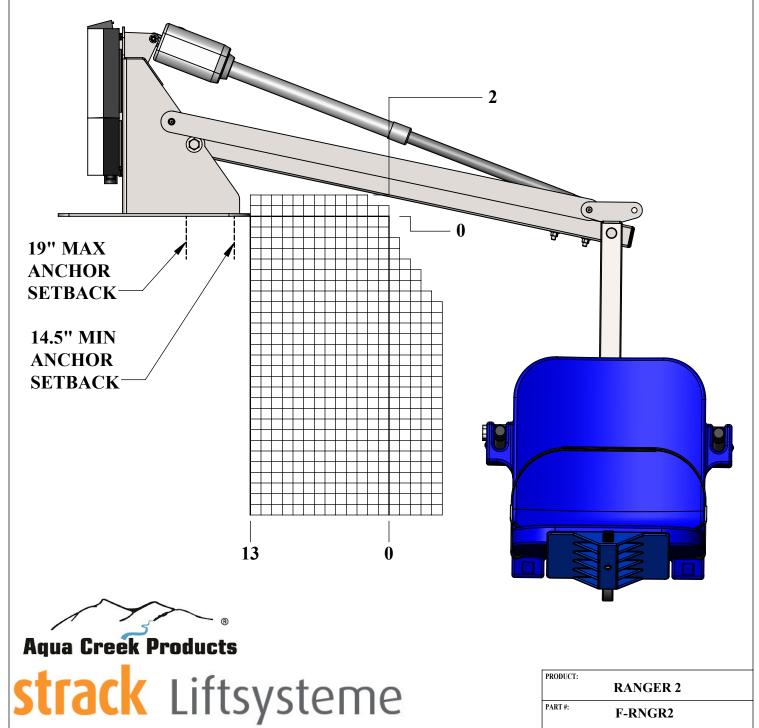

## **RANGER 2 GRAPH CHART**

**MINIMUM ANCHOR SETBACK = 14.5" MAXIMUM ANCHOR SETBACK = 19"** 

THE FRONT EDGE OF THE BASE PLATE WILL <u>ALWAYS</u> BE 13" FROM THE POOL **EDGE FOR ADA APPLICATIONS** 

DRAW YOUR PROFILE ON THE GRAPH USING THE FRONT ANCHOR LOCATIONS AS YOUR START POINT. ALL **GRAPH LINES ARE IN 1" INCREMENTS.** 